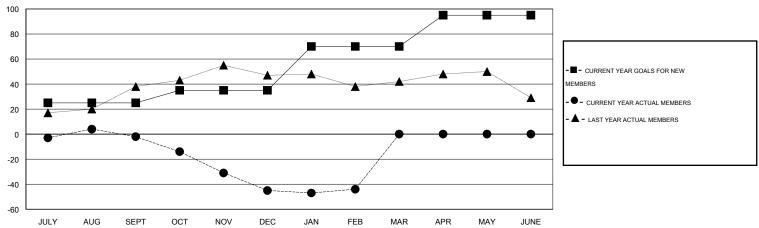

# LOCATION ALBERTA

GMT CA 2

|               |                  | Clubs               |                            |                             |                       |                    | Members                    |                              |                             |
|---------------|------------------|---------------------|----------------------------|-----------------------------|-----------------------|--------------------|----------------------------|------------------------------|-----------------------------|
|               | RESU             | LTS FOR 2013-2014   |                            |                             | RESULTS FOR 2013-2014 |                    |                            |                              |                             |
| QUARTER       | NEW CLUB<br>GOAL | ACTUAL NEW<br>CLUBS | ACTUAL<br>DROPPED<br>CLUBS | ACTUAL NET<br>GAIN/<br>LOSS | QUARTER               | NEW MEMBER<br>GOAL | ACTUAL TOTAL MEMBERS ADDED | ACTUAL<br>DROPPED<br>MEMBERS | ACTUAL NET<br>GAIN/<br>LOSS |
| JULY/AUG/SEPT | 1                | 0                   | 0                          | 0                           | JULY/AUG/SEPT         | 25                 | 28                         | 30                           | -2                          |
| OCT/NOV/DEC   | 0                | 0                   | 0                          | 0                           | OCT/NOV/DEC           | 10                 | 21                         | 64                           | -43                         |
| JAN/FEB/MAR   | 1                | 0                   | 0                          | 0                           | JAN/FEB/MAR           | 35                 | 12                         | 11                           | 1                           |
| APR/MAY/JUNE  | 1                | 0                   | 0                          | 0                           | APR/MAY/JUNE          | 25                 | 0                          | 0                            | 0                           |

#### GOALS AND ACTUAL MEMBERS CUMULATIVE

| DROPPED CLUBS: 0  DROPPED MEMBERS |               | 20 CLUBS OF 54 ADDED 1 OR MORE NEW MEMBERS | GENDER DISTRIBU<br>MALE<br>FEMALE     | TION<br>712 (60.80%)<br>459 (39.20%) |            |
|-----------------------------------|---------------|--------------------------------------------|---------------------------------------|--------------------------------------|------------|
| DECEASED  CLUB CANCELLED  OTHER   | 12<br>0<br>93 | CLICK HERE FOR HEALTH ASSESSMENT DATA      | FAMILY UNIT MEMBERS HEAD OF HOUSEHOLD |                                      | 277<br>133 |
| TOTAL                             | 105           |                                            | NON-HEAD OF HOUSEHOLI                 | )                                    | 144        |