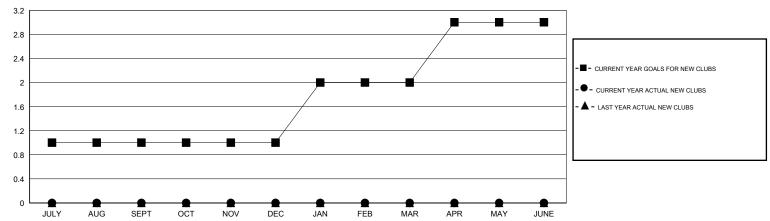

# LOCATION ALBERTA

GMT CA 2

|               |                  | Clubs               |                            |                             |                       |                    | Members                    |                              |                             |
|---------------|------------------|---------------------|----------------------------|-----------------------------|-----------------------|--------------------|----------------------------|------------------------------|-----------------------------|
|               | RESU             | LTS FOR 2013-2014   |                            |                             | RESULTS FOR 2013-2014 |                    |                            |                              |                             |
| QUARTER       | NEW CLUB<br>GOAL | ACTUAL NEW<br>CLUBS | ACTUAL<br>DROPPED<br>CLUBS | ACTUAL NET<br>GAIN/<br>LOSS | QUARTER               | NEW MEMBER<br>GOAL | ACTUAL TOTAL MEMBERS ADDED | ACTUAL<br>DROPPED<br>MEMBERS | ACTUAL NET<br>GAIN/<br>LOSS |
| JULY/AUG/SEPT | 1                | 0                   | 0                          | 0                           | JULY/AUG/SEPT         | 25                 | 28                         | 30                           | -2                          |
| OCT/NOV/DEC   | 0                | 0                   | 0                          | 0                           | OCT/NOV/DEC           | 10                 | 21                         | 64                           | -43                         |
| JAN/FEB/MAR   | 1                | 0                   | 0                          | 0                           | JAN/FEB/MAR           | 35                 | 12                         | 11                           | 1                           |
| APR/MAY/JUNE  | 1                | 0                   | 0                          | 0                           | APR/MAY/JUNE          | 25                 | 0                          | 0                            | 0                           |

### GOALS AND ACTUAL NEW CLUBS CUMULATIVE